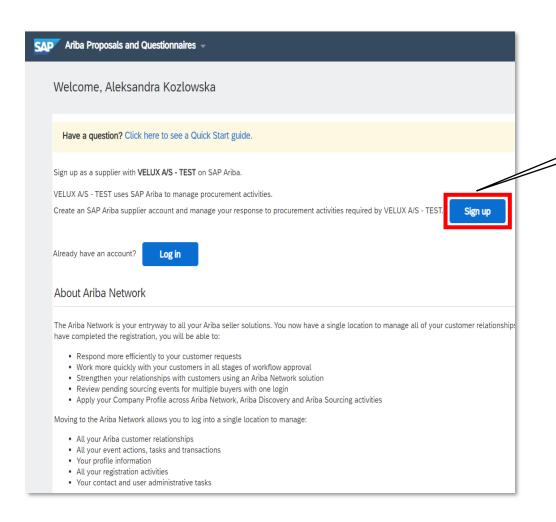

# 2. CREATE AN ARIBA NETWORK ACCOUNT

NB! Ariba Network Click on "Sign up" to proceed accounts are created per legal entity, i.e. your company needs one Ariba Network account per legal entity participating in SAP Ariba sourcing events

COPYRIGHT © VELUX A/S

with account registration.