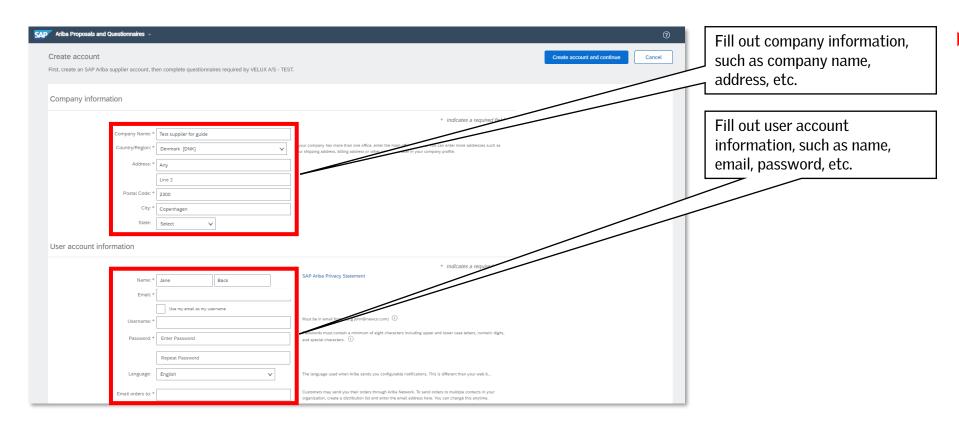

# 2. CREATE AN ARIBA NETWORK ACCOUNT

NB! Ensure that the address entered is for the specific legal entity that the registration invite has been sent to. Do not enter the address of your headquarter unless the invite has been issued to your headquarter.