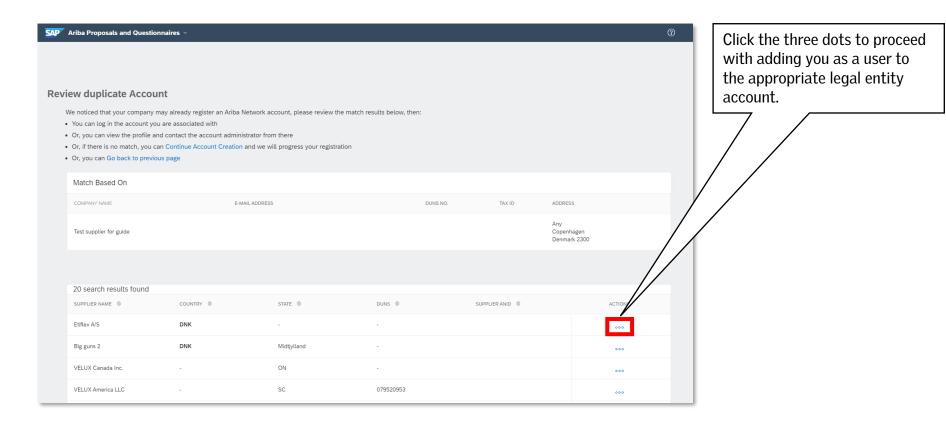

# 3. CHECK FOR DUPLICATE ACCOUNTS

In case there is an existing account for your legal entity, contact your account administrator to have you added as a user to that account.