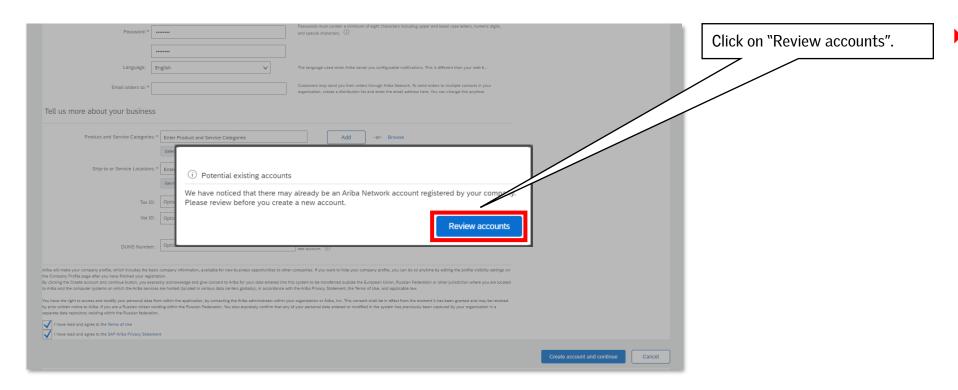

# 3. CHECK FOR DUPLICATE ACCOUNTS

You may get a warning about suspected duplicate accounts for your company.

# 3. CHECK FOR DUPLICATE ACCOUNTS

Verify the suspected duplicate accounts. It is important that you do not create a duplicate account for the same legal entity.