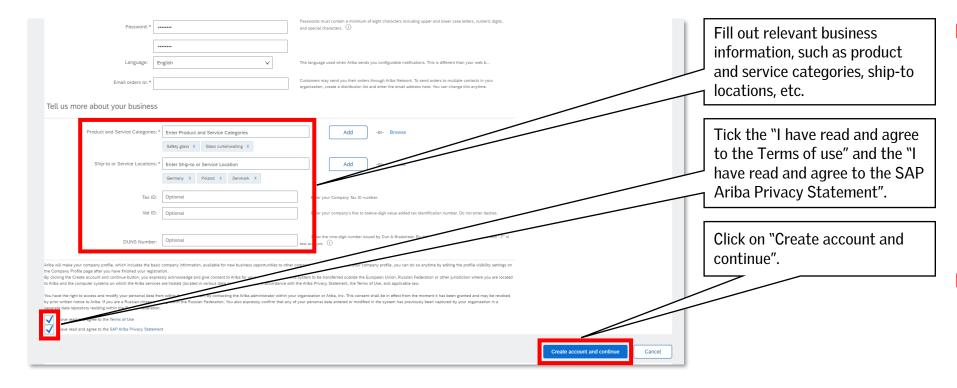

# 2. CREATE AN ARIBA NETWORK ACCOUNT

- In the "Product and Services categories" add all categories that your company is able to supply in general. In case you cannot identify an exact category, select the closest match.
- The hierarchy in "Product and Service categories" is based on the United Nations Standard Products and Services Code (UNSPSC) taxonomy of products and services.