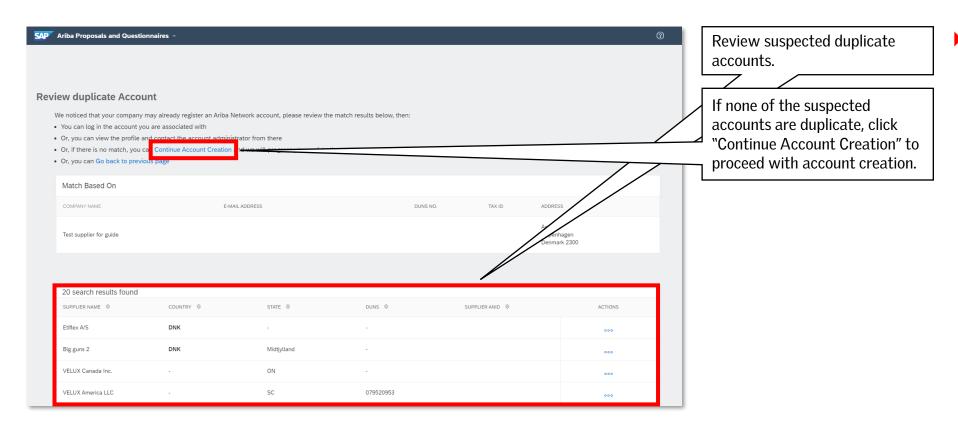

# 3. CHECK FOR DUPLICATE ACCOUNTS

Verify the suspected duplicate accounts. It is important that you do not create a duplicate account for the same legal entity.

# 3. CHECK FOR DUPLICATE ACCOUNTS

In case there is an existing account for your legal entity, contact your account administrator to have you added as a user to that account.