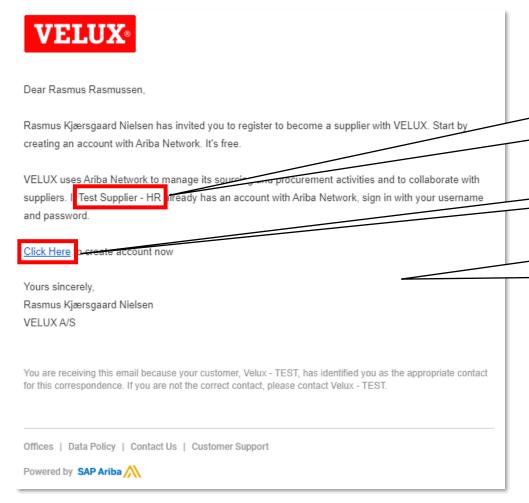

#### 1. REACTING TO INVITE FROM VELUX

One recipient may have received a registration invitation for more than one legal entity/company location. Pay attention to the entity to whom the invite has been sent.

Click on "Click Here" to proceed with account registration.

If you cannot locate your invitation, please contact VELUX at saparibaupstream@velux.com providing the full name and email address to whom the invitation should be re-send.

To be able to access SAP Ariba sourcing events from VELUX, your company needs to have an Ariba Network account.