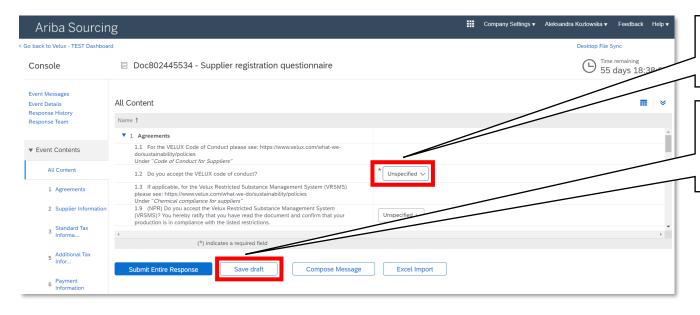

# 3. OPENING THE VELUX QUESTIONNAIRE

Information that is mandatory to provide is marked with a red asterix (\*).

Click on "Save draft" in case you want to save your progress without submitting information to VELUX.

Click on "Save draft" in case you want to save your progress without submitting information to VELUX. There are multiple sections in the VELUX supplier registration questionnaire.

Based on certain conditions, some answers may open up for additional questions, such as questions related to VELUX Restricted Substance Management System (VRSMS). If you answer "No" to both questions, a new line, where you can upload a file, will open.

NB! Clicking "Save" will only save your progress. To submit your information to VELUX, you need to click "Submit Entire Response" on the main screen.

NB! Clicking "Save" will only save your progress. To submit your information to VELUX, you need to click "Submit Entire Response" on the main screen.