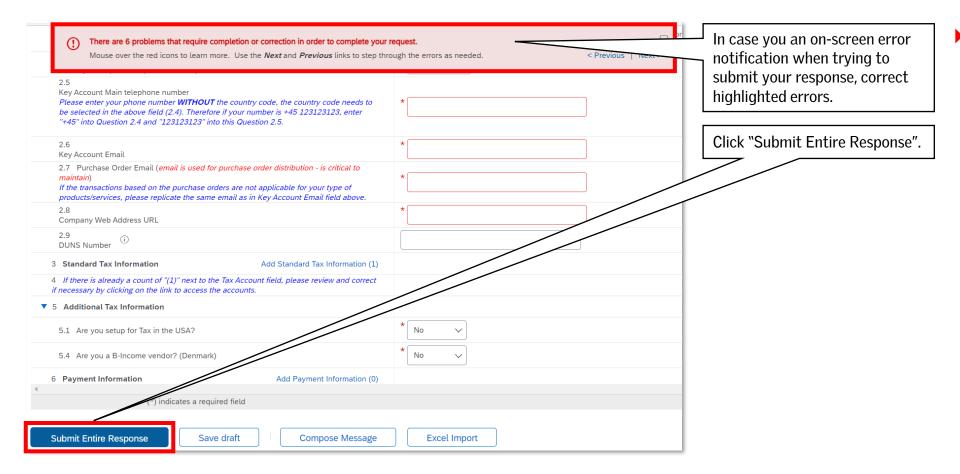

#### 5. SUBMITTING YOUR RESPONSES TO VELUX

You will not be able to submit your response to VELUX unless it is free of errors.

#### 5. SUBMITTING YOUR RESPONSES TO VELUX

After clicking "Submit Entire Response" a validation question will be displayed asking if want to submit your response. Click "OK" to submit your response. You will not be able to submit your response to VELUX unless it is free of errors.