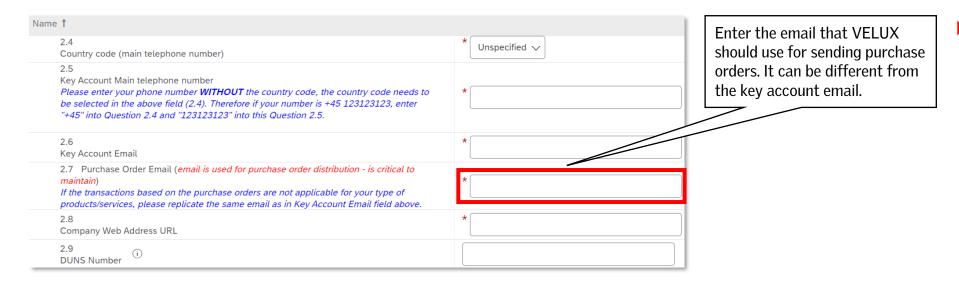

Questions in the "Agreements" section are to be answered "Yes" or "No".

For existing suppliers to VELUX, some fields will be prepopulated, such as supplier legal name, address, etc. The pre-populated information should be validated by you and corrected if necessary.

All information that is mandatory to fill in will be send automatically to VELUX ERP system during synchronization.

Note the blue help text, which will guide you to enter information correctly.

For existing suppliers some information in the Standard Tax Information section and the Payment Information section is prepopulated.