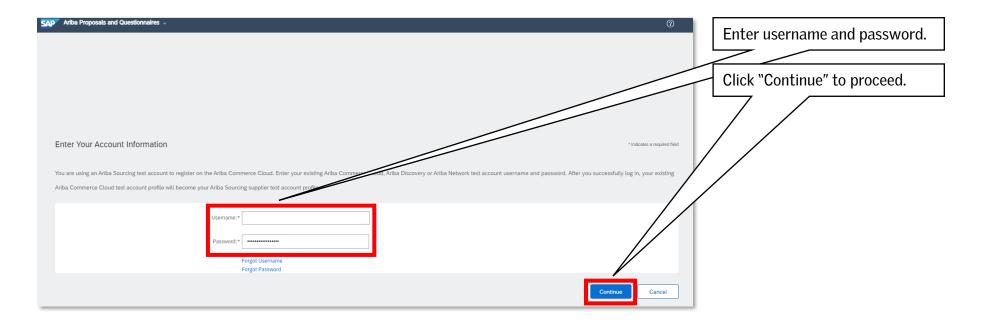

# 3. OPENING THE VELUX QUESTIONNAIRE

Information that is mandatory to provide is marked with a red asterix (\*).

Click on "Save draft" in case you want to save your progress without submitting information to VELUX.

- NB! The registration form should load automatically. In case it does not load automatically, do one of the following:
  - Copy the link from the invitation email into a new tab in your browser.
  - Find the registration form in your Ariba profile after logging in (proceed with this guide).