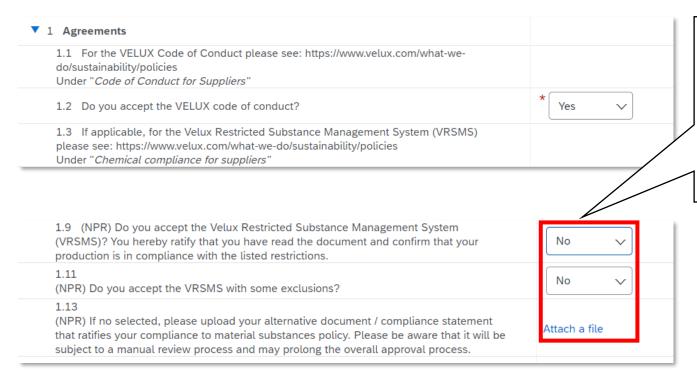

Click on "Save draft" in case you want to save your progress without submitting information to VELUX. There are multiple sections in the VELUX supplier registration questionnaire.

Based on certain conditions, some answers may open up for additional questions, such as questions related to VELUX Restricted Substance Management System (VRSMS). If you answer "No" to both questions, a new line, where you can upload a file, will open.

Questions in the "Agreements" section are to be answered "Yes" or "No".

For existing suppliers to VELUX, some fields will be prepopulated, such as supplier legal name, address, etc. The pre-populated information should be validated by you and corrected if necessary.