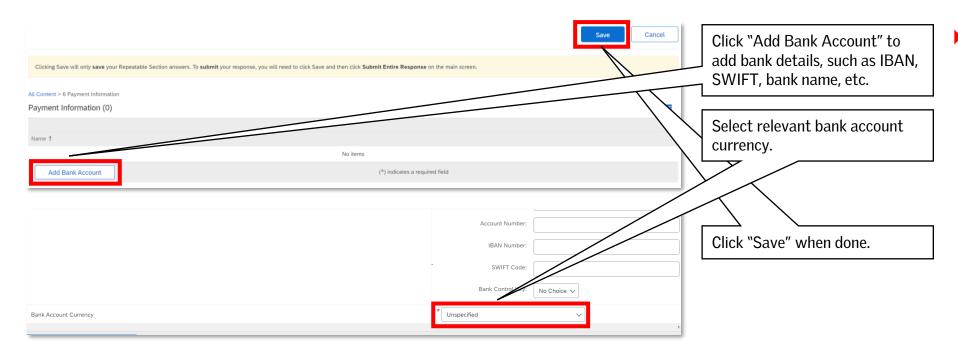

All information that is mandatory to fill in will be send automatically to VELUX ERP system during synchronization.

Note the blue help text, which will guide you to enter information correctly.

For existing suppliers some information in the Standard Tax Information section and the Payment Information section is prepopulated.

NB! Clicking "Save" will only save your progress. To submit your information to VELUX, you need to click "Submit Entire Response" on the main screen.

NB! Clicking "Save" will only save your progress. To submit your information to VELUX, you need to click "Submit Entire Response" on the main screen.