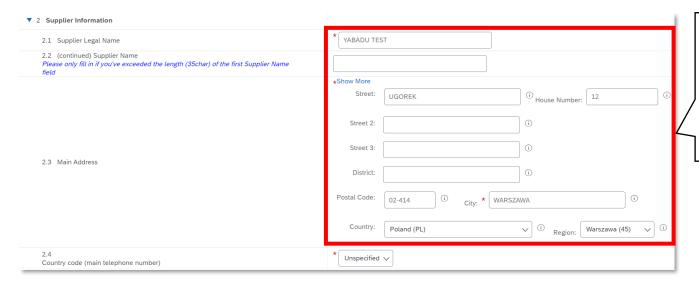

Questions in the "Agreements" section are to be answered "Yes" or "No".

For existing suppliers to VELUX, some fields will be prepopulated, such as supplier legal name, address, etc. The pre-populated information should be validated by you and corrected if necessary.

All information that is mandatory to fill in will be send automatically to VELUX ERP system during synchronization.

Note the blue help text, which will guide you to enter information correctly.

For existing suppliers some information in the Standard Tax Information section and the Payment Information section is prepopulated.