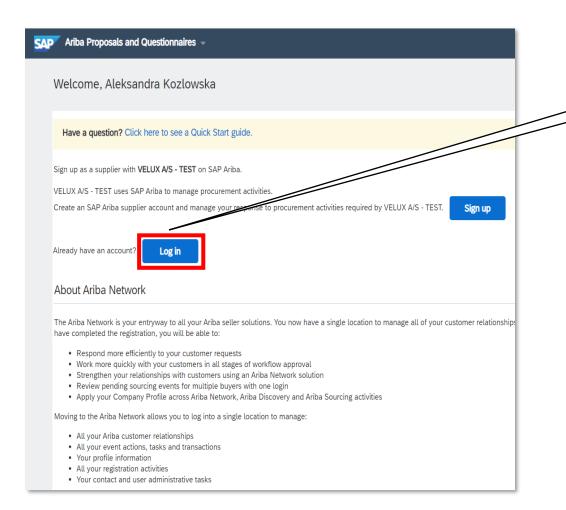

ount with Ariba Network, sign in with your username and password.

create account now

Yours sincerely,

Rasmus Kjærsgaard Nielsen

VELUX A/S

You are receiving this email because your customer, Velux - TEST, has identified you as the appropriate contact for this correspondence. If you are not the correct contact, please contact Velux - TEST.

Offices | Data Policy | Contact Us | Customer Support

Powered by SAP Ariba

Click on "Click Here" to proceed with VELUX Ariba SLP registration.

If you cannot locate your invitation, please contact **VELUX** at saparibaupstream@velux.com providing the full name and email address to whom the invitation should be re-send.

In case your company has been awarded VELUX business, your company needs to register with VELUX Ariba SLP.



#### 2. LOGGING IN



Click on "Log in" to proceed.



#### 2. LOGGING IN





# 3. OPENING THE VELUX QUESTIONNAIRE



Information that is mandatory to provide is marked with a red asterix (\*).

Click on "Save draft" in case you want to save your progress without submitting information to VELUX.

- NB! The registration form should load automatically. In case it does not load automatically, do one of the following:
  - Copy the link from the invitation email into a new tab in your browser.
  - Find the registration form in your Ariba profile after logging in (proceed with this guide).



# 3. OPENING THE VELUX QUESTIONNAIRE



Click the "Supplier registration questionnaire" to access the form.

You can also find the VELUX supplier registration questionnaire in your Ariba profile.





Information that is mand