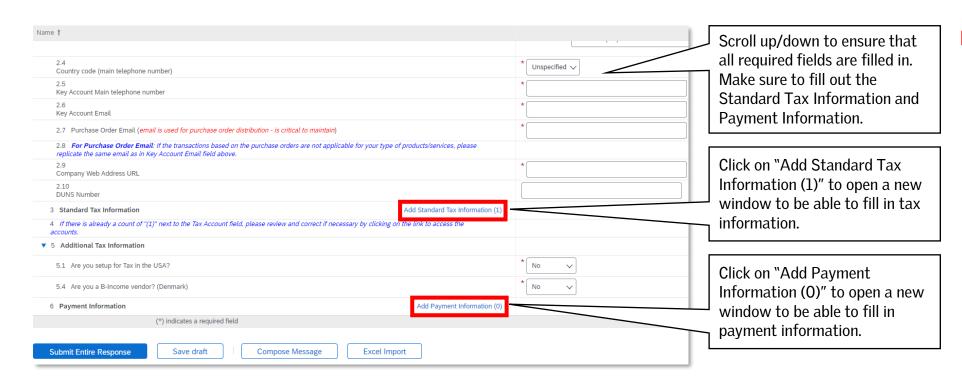

All information that is mandatory to fill in will be send automatically to VELUX ERP system during synchronization.

Note the blue help text, which will guide you to enter information correctly.

For existing suppliers some information in the Standard Tax Information section and the Payment Information section is prepopulated.

NB! Clicking "Save" will only save your progress. To submit your information to VELUX, you need to click "Submit Entire Response" on the main screen.

NB! Clicking "Save" will only save your progress. To submit your information to VELUX, you need to click "Submit Entire Response" on the main screen.

- Read the built-in guide carefully.
- NB! Clicking "Save" will only save your progress. To submit your information to VELUX, you need to click "Submit Entire Response" on the main screen.