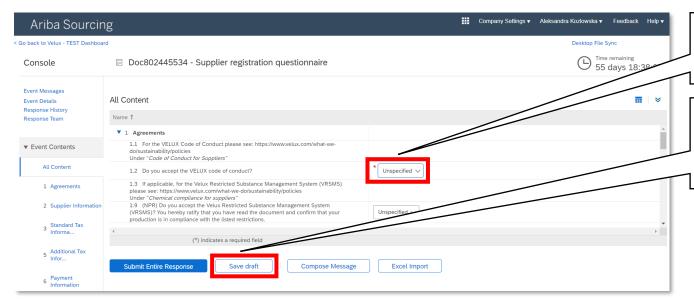

# 3. OPENING THE VELUX QUESTIONNAIRE

Click the "Supplier registration questionnaire" to access the form.

You can also find the VELUX supplier registration questionnaire in your Ariba profile.

Information that is mandatory to provide is marked with a red asterix (\*).

Click on "Save draft" in case you want to save your progress without submitting information to VELUX. There are multiple sections in the VELUX supplier registration questionnaire.

Based on certain conditions, some answers may open up for additional questions, such as questions related to VELUX Restricted Substance Management System (VRSMS). If you answer "No" to both questions, a new line, where you can upload a file, will open.

Questions in the "Agreements" section are to be answered "Yes" or "No".

For existing suppliers to VELUX, some fields will be prepopulated, such as supplier legal name, address, etc. The pre-populated information should be validated by you and corrected if necessary.

NB! Clicking "Save" will only save your progress. To submit your information to VELUX, you need to click "Submit Entire Response" on the main screen.

NB! Clicking "Save" will only save your progress. To submit your information to VELUX, you need to click "Submit Entire Response" on the main screen.

- Read the built-in guide carefully.
- NB! Clicking "Save" will only save your progress. To submit your information to VELUX, you need to click "Submit Entire Response" on the main screen.