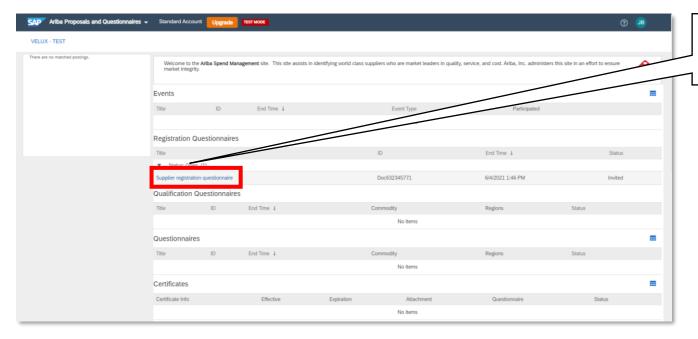

# 3. OPENING THE VELUX QUESTIONNAIRE

Click the "Supplier registration questionnaire" to access the form.

You can also find the VELUX supplier registration questionnaire in your Ariba profile.

Information that is mandatory to provide is marked with a red asterix (\*).

Click on "Save draft" in case you want to save your progress without submitting information to VELUX. There are multiple sections in the VELUX supplier registration questionnaire.

Based on certain conditions, some answers may open up for additional questions, such as questions related to VELUX Restricted Substance Management System (VRSMS). If you answer "No" to both questions, a new line, where you can upload a file, will open.