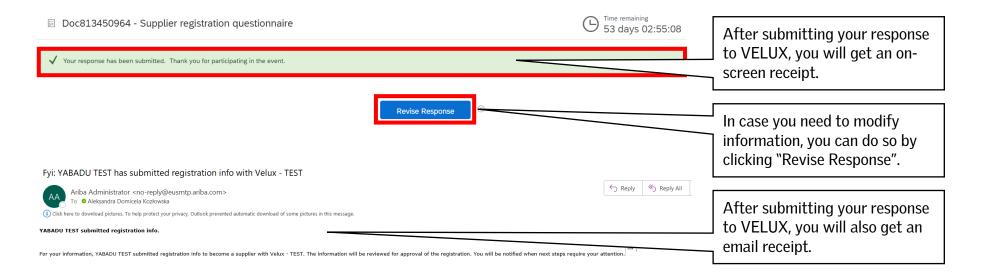

#### 5. SUBMITTING YOUR RESPONSES TO VELUX

You will not be able to submit your response to VELUX unless it is free of errors.

#### 5. SUBMITTING YOUR RESPONSES TO VELUX

After clicking "Submit Entire Response" a validation question will be displayed asking if want to submit your response. Click "OK" to submit your response. You will not be able to submit your response to VELUX unless it is free of errors.