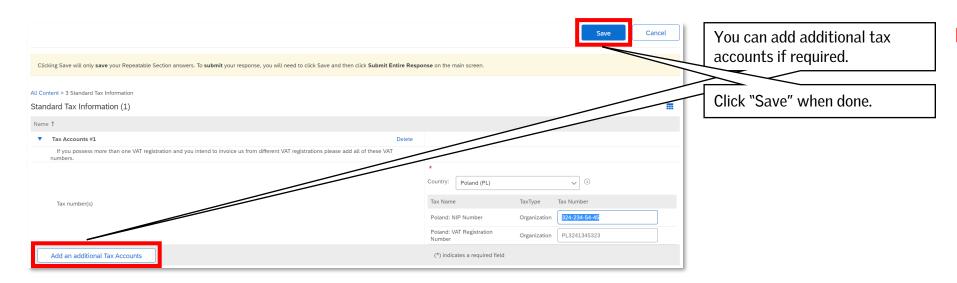

All information that is mandatory to fill in will be send automatically to VELUX ERP system during synchronization.

Note the blue help text, which will guide you to enter information correctly.

For existing suppliers some information in the Standard Tax Information section and the Payment Information section is prepopulated.

NB! Clicking "Save" will only save your progress. To submit your information to VELUX, you need to click "Submit Entire Response" on the main screen.

NB! Clicking "Save" will only save your progress. To submit your information to VELUX, you need to click "Submit Entire Response" on the main screen.