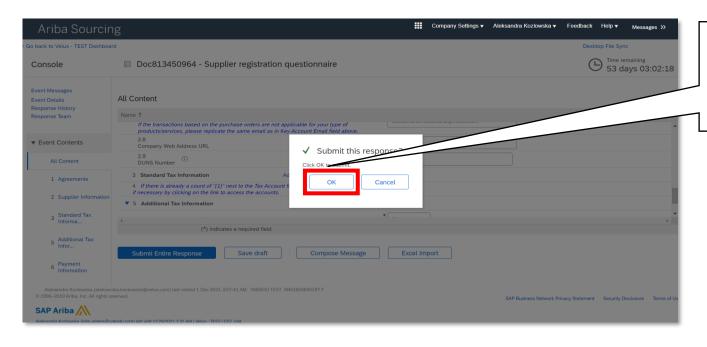

#### 5. SUBMITTING YOUR RESPONSES TO VELUX

After clicking "Submit Entire Response" a validation question will be displayed asking if want to submit your response. Click "OK" to submit your response. You will not be able to submit your response to VELUX unless it is free of errors.