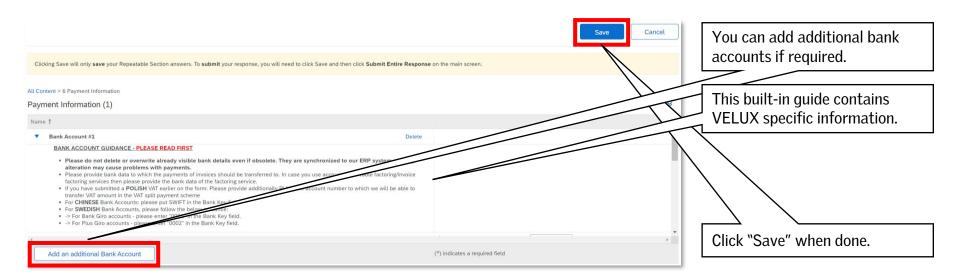

All information that is mandatory to fill in will be send automatically to VELUX ERP system during synchronization.

Note the blue help text, which will guide you to enter information correctly.

For existing suppliers some information in the Standard Tax Information section and the Payment Information section is prepopulated.

NB! Clicking "Save" will only save your progress. To submit your information to VELUX, you need to click "Submit Entire Response" on the main screen.

NB! Clicking "Save" will only save your progress. To submit your information to VELUX, you need to click "Submit Entire Response" on the main screen.

- Read the built-in guide carefully.
- NB! Clicking "Save" will only save your progress. To submit your information to VELUX, you need to click "Submit Entire Response" on the main screen.