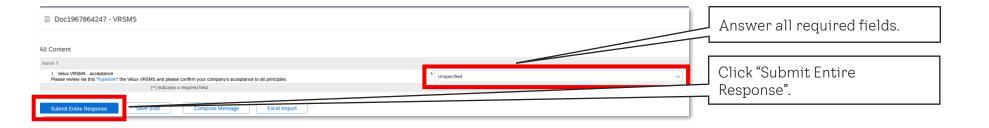

### 6. Submitting responses

- NB! Clicking "Save draft" will only save your progress. To submit your information to VELUX, you need to click "Submit Entire Response".
- When submitting your response, the changes will be published to VELUX for approval. Upon approval, the changes will be reflected in VELUX's ERP.