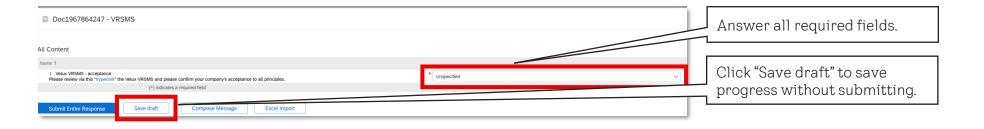

#### 5. Save draft

- NB! Clicking "Save draft" will only save your progress. To submit your information to VELUX, you need to click "Submit Entire Response".
- When submitting your response, the changes will be published to VELUX for approval. Upon approval, the changes will be reflected in VELUX's ERP.