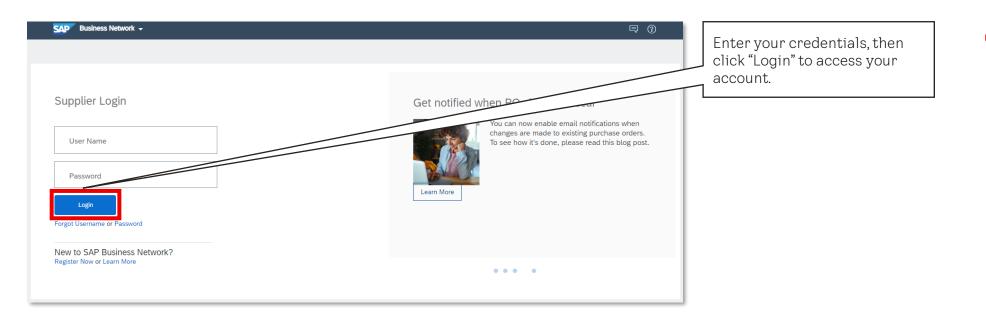

# 2. Logging in

- Upon registering as a supplier to VELUX via your company's SAP Business Network account, it is possible to update the information. Updated information will be submitted to VELUX for review. It is your responsibility to keep your company information, such as bank details, in the VELUX supplier registration questionnaire updated.
- NB! VELUX is not able to make any changes to your account.

# 2. Logging in

| SAP | Ariba Discovery<br>Ariba Proposals And Questionnaires<br>Ariba Contracts<br>SAP Business Network | Download the SAP Ariba Supplier Mobile App                                                                                                                                                                                            | Under Business Network, click<br>on "Ariba Proposals And<br>Questionnaires". |
|-----|--------------------------------------------------------------------------------------------------|---------------------------------------------------------------------------------------------------------------------------------------------------------------------------------------------------------------------------------------|------------------------------------------------------------------------------|
| Pas | er Name<br>ssword                                                                                | Stay connected with your customers even when<br>you're away from your desk. With the power of<br>Ariba Network in your pocket, you can flip POs,<br>create documents, respond to leads, and more.<br>Get the app today!<br>Learn More |                                                                              |
|     | SAP Business Network?<br>Now or Learn More                                                       | • • • •                                                                                                                                                                                                                               |                                                                              |

 In case "Ariba Proposals And Questionnaires" does not open, you can search for it on the SAP Business Network.