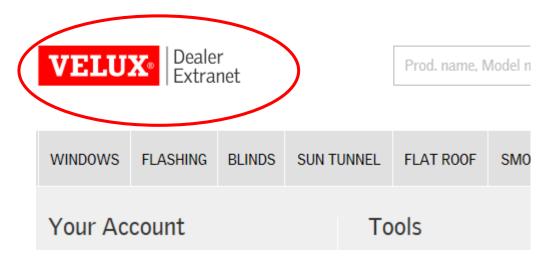

### Home Page

You can quickly return to your home page at any time by clicking on the VELUX logo at the top left of your screen: