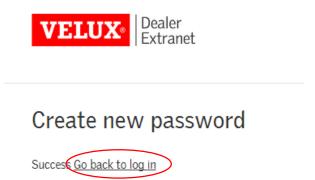

Choose a password that contains at least 8 characters, including both upper and lower case letters and at least 1 number.

Click **Save**.

Once you have saved your password successfully you will see the screen below. Click **Go back to log in**.