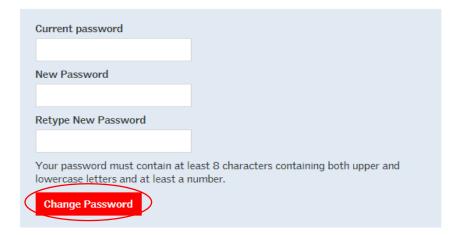

## Changing your password

Should you wish to change your password, simply click on **Account Info** at the top right of

6 Log out

the screen:

Account Info

Click **Change Password**, then input the current and new passwords and click **Change Password** to save your change.