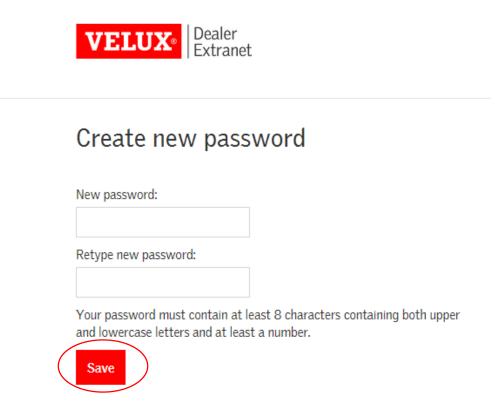

Choose a password that contains at least 8 characters, including both upper and lower case letters and at least 1 number.

Click **Save**.

Once you have saved your password successfully you will see the screen below. Click **Go back to log in**.