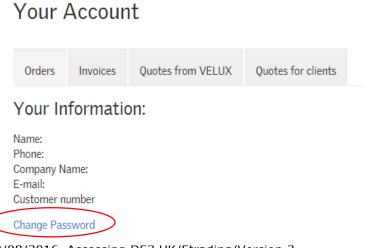

## Changing your password

Should you wish to change your password, simply click on **Account Info** at the top right of

6 Log out

the screen:

Account Info

Click **Change Password**, then input the current and new passwords and click **Change Password** to save your change.