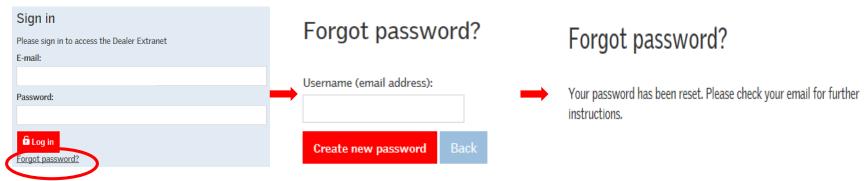

# Forgotten Password

If you forget your password, please click **Forgot password** on the log in page, then put your email address in the box and click **Create new password**.

We will send you an email with a link to allow you to select a new password.