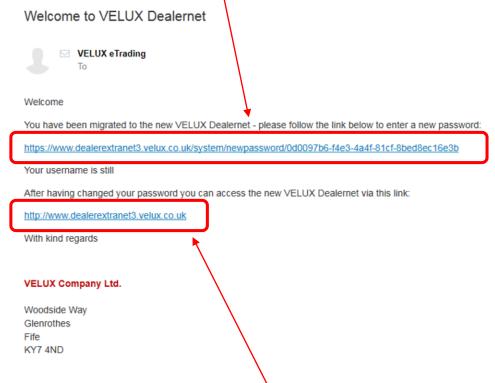

## Migration of Existing Users

Existing users of Dealer Extranet 2 will receive an email to let them know when they have been migrated to Dealer Extranet 3. Your username will not change. Click on the link in the email to select a new password. Skip to <u>page 8</u> for further assistance creating your password.

We will send you an email with a link to create your password and enter the site.

Welcome

You have been created as a new user on the VELUX Dealer Extranet - please follow the link below to enter a new password:

https://www.dealerextranet3.velux.co.uk/system/newpassword/0d0097b6-f4e3-4a4f-81cf-8bed8ec16e3b

Your username is

We recommend that you save the website https://www.dealerextranet3.velux.co.uk to your favourites for future reference.