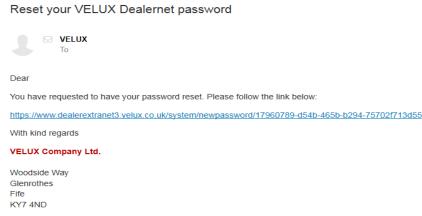

# Forgotten Password

If you forget your password, please click **Forgot password** on the log in page, then put your email address in the box and click **Create new password**.

We will send you an email with a link to allow you to select a new password.