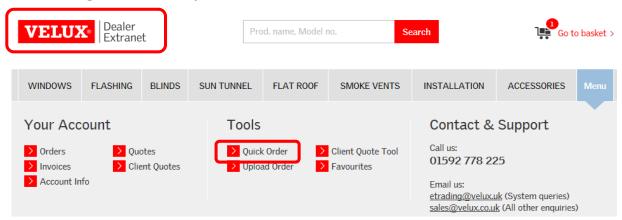

# Quick Order

If you know the codes of the products you want to order, you can use the Quick Order Tool. From the home page, go to the Tools section click on **Quick Order**. If you have navigated somewhere else on the site and need to return here, just click on the VELUX Dealer Extranet Logo in the top left corner.