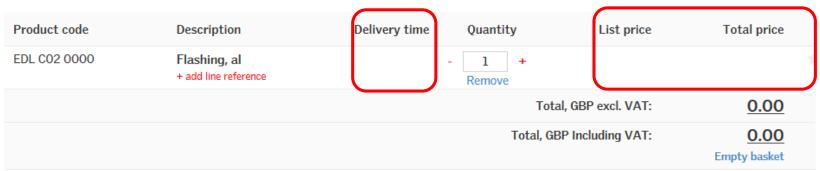

The product will be added to the basket. The price & delivery time will be blank and the description will show "Material to be validated". This information will appear after clicking the Check Price & Delivery Time button.