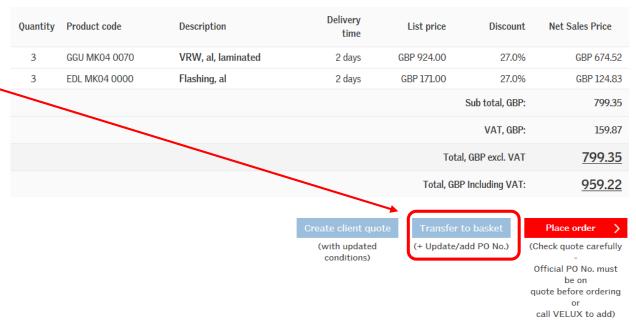

# Processing an Order from a Quote cont.

To place an order from the quote click on **Transfer to** basket.

\*\*VELUX RECOMMEND THAT YOU **DO NOT** USE THE Place order DUTTON. ORDERING THAT WAY WILL CREATE AN ORDER WITH EXACTLY THE INFORMATION ON THE QUOTATION, INCLUDING PO NUMBER & DELIVERY ADDRESS. YOU WILL NOT GET THE OPPORTUNITY TO CHANGE ANYTHING BEFORE THE ORDER SAVES.\*\*

When ordering from a quote which includes Specials the Place order button will be the only option given. For those orders, please call VELUX to have the official PO no. (and direct delivery address if required) added to the quote before placing the order.