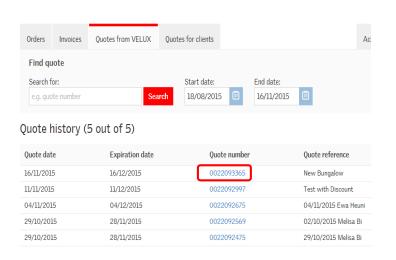

# Processing an Order from a Quote

To access your quote(s) click on the **Quotes** section of the Account page.

This will allow to search for a specific quote, search between dates or you can just click on the quote if it is showing in the quote history list.

Please note that quotes are only valid for **1 month**. If it is over this time period, you will need a new quote.

Once you have the quote number just click on it to view your quote.

(Continued)