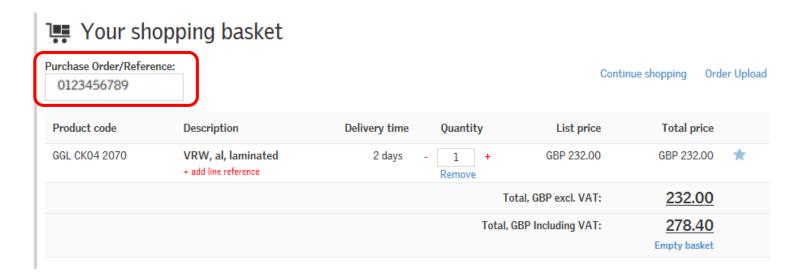

# Saving the order

Whatever method has been used to place the order, once the goods have been added click at the top right of your screen.

Check all the details are correct and enter your purchase order number into the correct field.