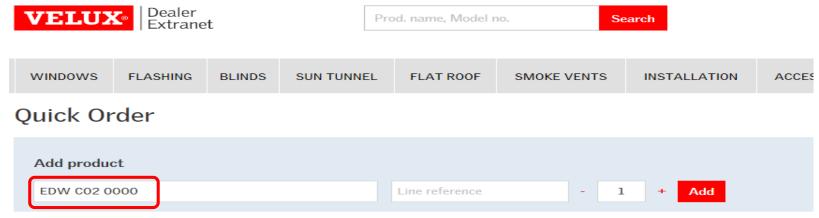

# Quick Order

To order spare parts, flashings for the previous generation of windows and nonstandard products that cannot be found in the search bar or configurator just type the code into Quick Order, fill in the quantity and click **Add**. Once you have added all items you require click **Add order to basket**.