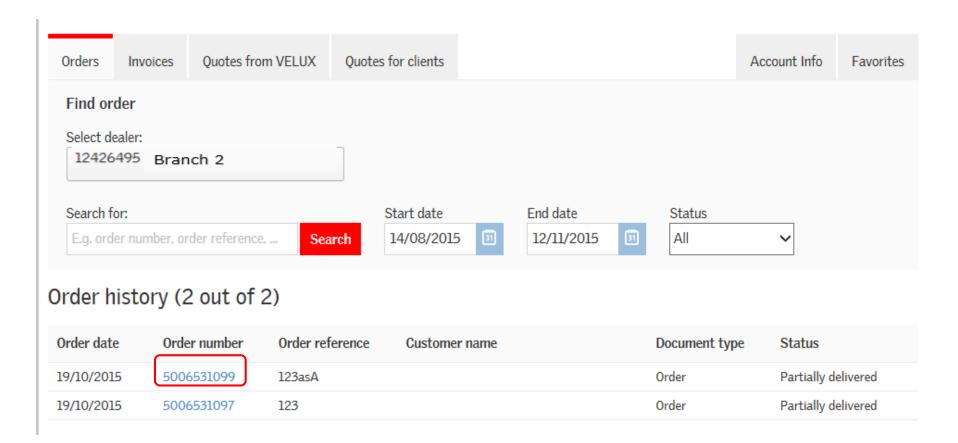

## Search/View Orders

You can search by order number or reference, select a date range to view, or view by order status.

Once you locate the order you want, click on the Order Number to view it.

# Reordering from a previous order.

Once you have found the order, you just click on the order number. It will allow you to view the order. You can then click on the **Add entire order to basket** button.