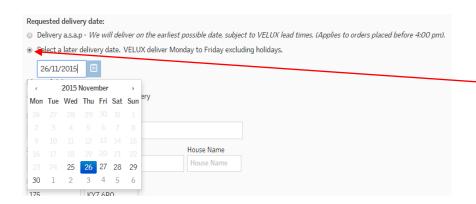

- Delivery a.s.a.p This option means that the goods will be delivered in line with standard Velux lead times. Orders placed after 4pm incur a 1 working day delay.
- **Select a later delivery date** You can select a later date than the standard VELUX lead times. It is not possible to select an earlier date. (see page 18)
- Place of delivery Select delivery to branch address or, if you would like a
  direct delivery this will then open a new set of fields to enable you to do this.
  (See page 19)
- **Pick the relevant address** This will show any permanent delivery addresses that you use. Select which address you require from the list.
- If you would like to add a new permanent delivery address then you can request this by clicking I want to place orders for another branch and completing the details, and VELUX will access for you.

## Select a delivery date

The delivery date will default to **Deliver asap**. You also have the option to chose a later delivery date by clicking here.

Click on your chosen date. Once you have clicked on the date the box will close.

Please note that when selecting your date the normal lead times will apply.