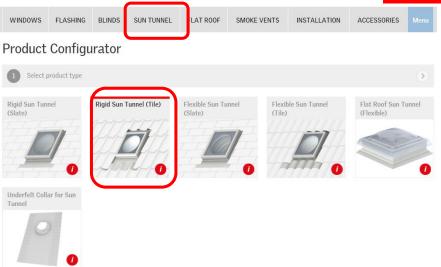

# Configurator

Something new for DE3 is the configurator tool. This feature provides a guided search. Choose the category you want to search from the ribbon at the top and make the selection from there.

Once you click on the selected item, a drop down box will appear to enable you to narrow down your selection.

Alternatively the product that you require may be showing below. Add the quantity and click to add this to your basket when you are happy with your choice.