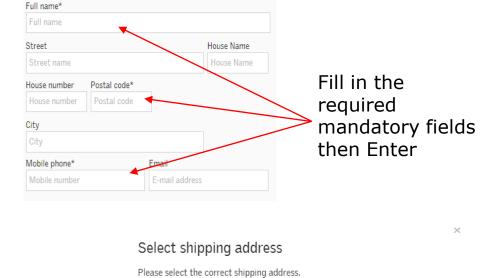

# Saving the order

Whatever method has been used to place the order, once the goods have been added click at the top right of your screen.

Check all the details are correct and enter your purchase order number into the correct field.

# Saving the order (cont.)

| Requested delivery date:                                                                                                                  |
|-------------------------------------------------------------------------------------------------------------------------------------------|
| Delivery a.s.a.p - We will deliver on the earliest possible date, subject to VELUX lead times. (Applies to orders placed before 4:00 pm). |
| O Select a later delivery date. VELUX deliver Monday to Friday excluding holidays.                                                        |
| Place of delivery:                                                                                                                        |
| Branch address     Direct delivery                                                                                                        |
| Please pick the relevant address:                                                                                                         |
| VELUX, Woodside Way, KY7 4ND Glenrothes                                                                                                   |
| I want to place orders for another branch                                                                                                 |
| Get Price & Delivery Time >                                                                                                               |