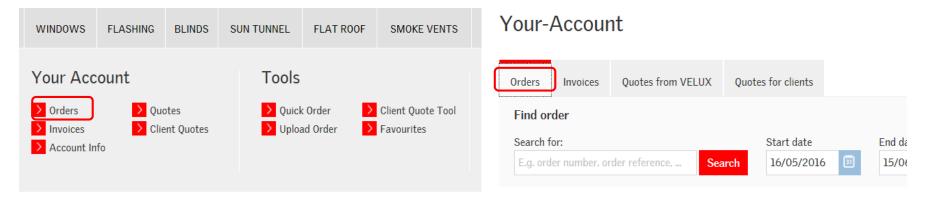

## Search/View Orders

Your 5 most recent orders can be viewed on the Home Screen.

If you need to search for an order, click on **Orders** in the Your Account section which can be found either on the **Home Page** or in the **Account Info** screen.

The **Find order** screen will open.

If you have Super Dealer access for more than one branch there will be a Select Dealer section where you can select the branch you wish to view. For other customers this section cannot be seen.

## Search/View Orders

You can search by order number or reference, select a date range to view, or view by order status.

Once you locate the order you want, click on the Order Number to view it.