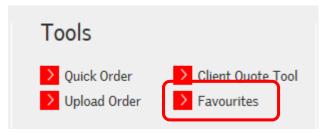

## **Favourites**

To make it quicker and easier to place an order for products you order regularly, such as stock items, you can add these to your favourites. All products have a star next to them when you view the product either in your basket or the configurator. Clicking on this star adds the item to your favourites.

## Ordering Favourites

You can access your Favourites from the Tools section of the Home Page or by pressing Menu at any time.

Simply enter the quantity you require and click Add to basket.