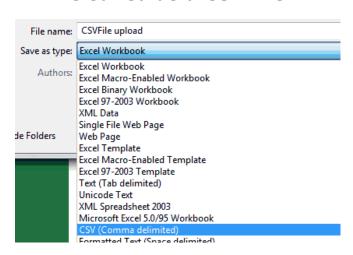

## **Upload Tool**

To be able to use this tool, the Excel file must be laid out with the format – Product code; quantity; line reference (if required).

Please do not add any spaces between the fields.

|   | Α                        |
|---|--------------------------|
| 1 | GGL MK04 3050;27;Plot 9  |
| 2 | DKL MK06 1085;22;Plot 10 |
| 3 | GGL CK02 3070;15;Plot 11 |

# Make sure that the file is saved as a CSV file.