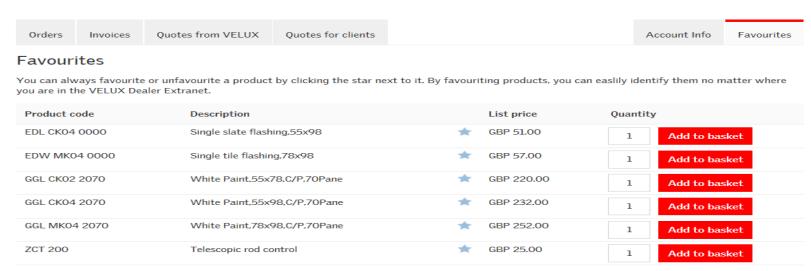

## **Favourites**

To make it quicker and easier to place an order for products you order regularly, such as stock items, you can add these to your favourites. All products have a star next to them when you view the product either in your basket or the configurator. Clicking on this star adds the item to your favourites.

## Ordering Favourites

You can access your Favourites from the Tools section of the Home Page or by pressing Menu at any time.

Simply enter the quantity you require and click Add to basket.