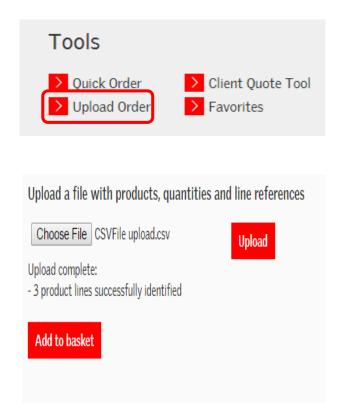

# **Upload Tool**

- 1. Click on the **Upload Order** tool
- 2. Click **Choose File**, and select the file from your drive before clicking **Upload** (please see <u>page 13</u> for further info on how to upload the .csv files).

The **Upload complete** section will confirm how many lines have been uploaded and highlight any errors. Click **Add to basket.** 

Please see <u>pages 16-21</u> for saving the order