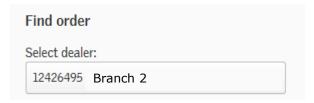

The **Find order** screen will open.

If you have Super Dealer access for more than one branch there will be a Select Dealer section where you can select the branch you wish to view. For other customers this section cannot be seen.