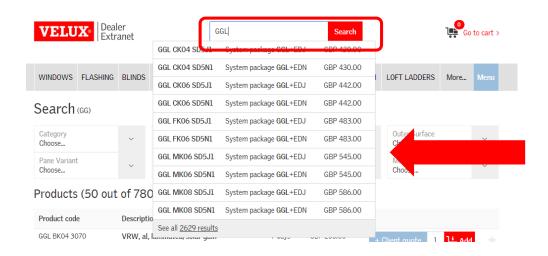

### Search Bar

There is a search bar where you can enter the product codes if you know them. Once you start typing, a list of suggestions will appear. If the product comes up on the list, just click on the item and add to basket. There maybe a large number of options so you might have to type the complete code before the product you want is shown. Alternatively click the link at the bottom to see all results.

You can continue to use this method to complete the order or switch to using the configurator if you are unsure of product codes. You can also see the price of the product before you select it. Please note that this price is ex V.A.T. and before discount

If the product doesn't appear in the Search Bar please refer to <u>page 7</u> for instructions on how to order using the Quick Order tool for spare parts, old style flashings and other non-standard products.