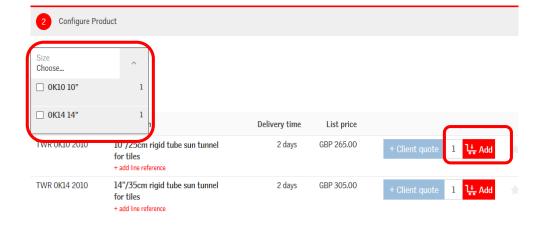

Once you click on the selected item, a drop down box will appear to enable you to narrow down your selection.

Alternatively the product that you require may be showing below. Add the quantity and click to add this to your basket when you are happy with your choice.