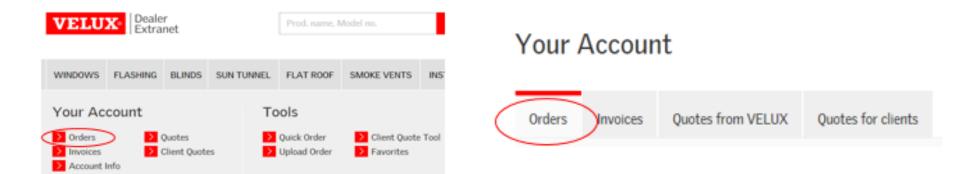

#### Search/View Orders

Your 5 most recent orders can be viewed on the Home Screen.

If you need to search for an order, click on **Orders** in the Your Account section which can be found either on the **Home Page** or in the **Account Info** screen.

The **Find order** screen will open.

If you have Super Dealer access for more than one branch there will be a Select Dealer section where you can select the branch you wish to view. For other customers this section cannot be seen.