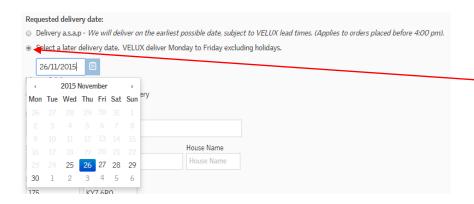

#### Select a delivery date

The delivery date will default to **Deliver asap**. You also have the option to chose a later delivery date by clicking here.

Click on your chosen date. Once you have clicked on the date the box will close.

(Please note that when selecting your date the normal lead times will apply)

Now click Get Price & Delivery Time > and check the details are correct. Once you are happy with the order, click Confirm Order > to place your order.