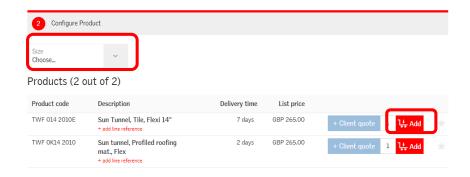

### Configurator

Something new for DE3 is the configurator tool. This feature provides a guided search. Choose the category you want to search from the ribbon at the top and make the selection from there.

Once you click on the selected item, a drop down box will appear to enable you to narrow down your selection.

Alternatively the product that you require may be showing below. Click to add this to your basket when you are happy with your choice.