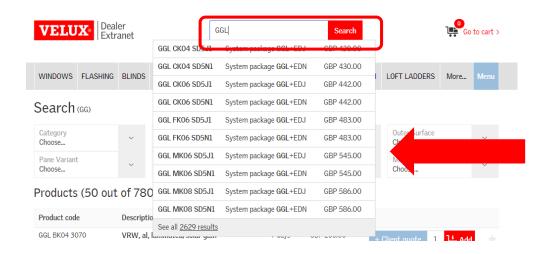

#### Search Bar

There is a search bar where you can enter the product codes if you know them. Once you start typing, a list of suggestions will appear. If the product comes up on the list, just click on the item and add to basket. You can continue to use this method to complete the order or switch to using the configurator if you are unsure of the product codes.

You can also see the list price of the product before you select it. Please note that this price is ex V.A.T. and before discount.

Please see <u>pages 15-16</u> for saving the order