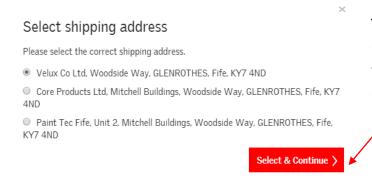

- **Delivery a.s.a.p** This option means that the goods will be delivered in line with standard Velux lead times. Orders placed after 4pm incur a 1 working day delay.
- **Select a later delivery date** You can select a later date than the standard VELUX lead times. It is not possible to select an earlier date. (see page 17)
- Place of delivery Select delivery to branch address or, if you would like a
  direct delivery this will then open a new set of fields to enable you to do this.
  (See page 16)
- Pick the relevant address This will show any permanent delivery addresses that you use. Select which address you require from the list.
- If you would like to add a new permanent delivery address then you can request this by clicking I want to place orders for another branch and completing the details, and VELUX will add it on for you.

#### Direct delivery

This will the bring up box where you can choose correct the delivery address. Then click Select and Continue.

You can then confirm your order with the address you have chosen.

Please note: A delivery charge may apply for direct deliveries depending on the products/quantities ordered.