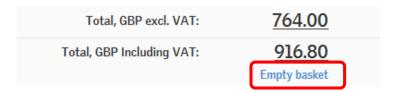

If all items in the basket are to be removed click **Empty basket**, which can be found below the total.