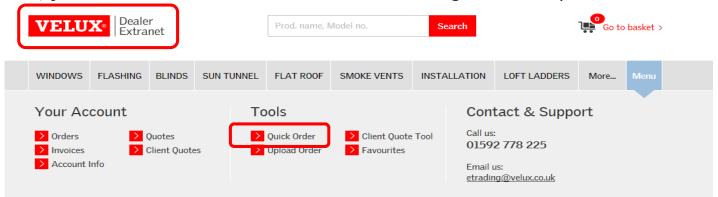

### Quick Order

When you log onto your account you will see the following screen. In the Tools section click on **Quick Order**. If you have navigated somewhere else on the site and need to return here, just click on the VELUX Dealer Extranet Logo in the top left corner.