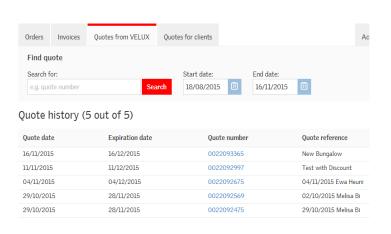

### Processing an Order from a Quote

To access your quote(s) click on the **Quotes** section of the Account page.

This will allow to search for a specific quote, search between dates or you can just click on the quote if it is showing in the quote history list.

Please note that quotes are only valid for **1 month**. If it is over this time period, you will need a new quote.

Once you have the quote number just click on it to take you to the next screen.

(Continued)