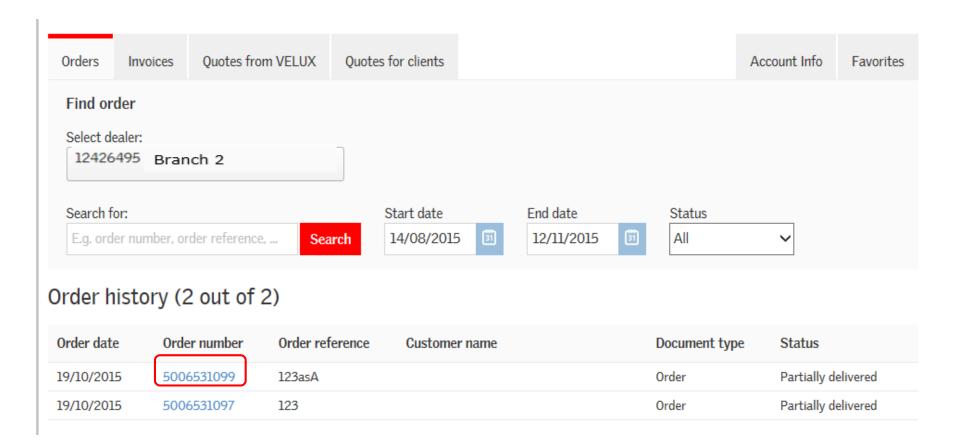

#### Search/View Orders

You can search by order number or reference, select a date range to view, or view by order status.

Once you locate the order you want, click on the Order Number to view it.

#### Reordering from a previous order.

Once you have found the order, you just click on the order number. It will allow you to view the order. You can then click on the **Add entire order to basket** button.