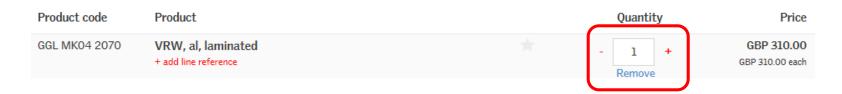

#### Amending/Deleting Order Lines

You can amend quantities, or remove lines completely at any point until the order has been saved. If you need to make any changes to a saved order please contact VELUX on 01592 778225 before 4pm on the date the order is processed. Orders generally cannot be changed after this cut-off time.

To change the quantity click the -/+ buttons either side of the quantity to reduce/increase it, or simply type over it, with the correct quantity.

To remove a line completely click **Remove** below the quantity box.