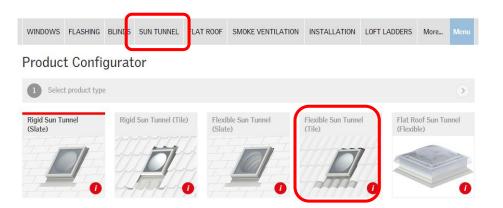

### Configurator

Something new for DE3 is the configurator tool. This feature provides a guided search. Choose the category you want to search from the ribbon at the top and make the selection from there.

Once you click on the selected item, a drop down box will appear to enable you to narrow down your selection.

Alternatively the product that you require may be showing below. Click to add this to your basket when you are happy with your choice.