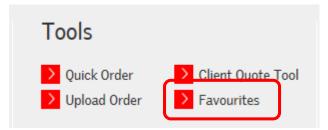

### Quick Order

When you log onto your account you will see the following screen. In the Tools section click on **Quick Order**. If you have navigated somewhere else on the site and need to return here, just click on the VELUX Dealer Extranet Logo in the top left corner.

#### **Favourites**

All products have a star next to them when you view the product either in your basket or the configurator. Clicking on this star adds the item to your favourites which can make it quicker and easier to place an order for products you order regularly, such as stock items.

#### Ordering Favourites

You can access your Favourites from the Tools section of the Home Page or by pressing Menu at any time.

Simply enter the quantity you require and click Add to basket.