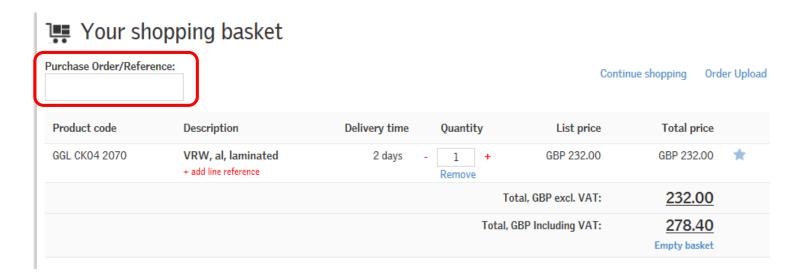

#### Fig. Your shopping basket

| Purchase Order/Refer | ence:                                   |               |          | Contin     | ue shopping Order Upload |
|----------------------|-----------------------------------------|---------------|----------|------------|--------------------------|
| Product code         | Description                             | Delivery time | Quantity | List price | Total price              |
| GGL CK04 2070        | VRW, al, laminated + add line reference | 2 days        | - 1 +    | GBP 232.00 | GBP 232.00               |

#### Amending/Deleting Order Lines

You can amend quantities, or remove lines completely at any point until the order has been saved. If you need to make any changes to a saved order please contact VELUX on 01592 778225 before 4pm on the date the order is processed. Orders generally cannot be changed after this cut-off time.

To change the quantity click the -/+ buttons either side of the quantity to reduce/increase it, or simply type over it, with the correct quantity.

To remove a line completely click **Remove** below the quantity box.

If all items in the basket are to be removed click **Empty basket**, which can be found below the total.