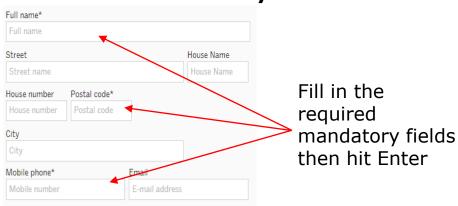

#### Saving the order

Whatever method has been used to place the order, once the goods have been added to the basket you will arrive at the following screen.

Check all the details are correct and enter your purchase order number into the correct field.