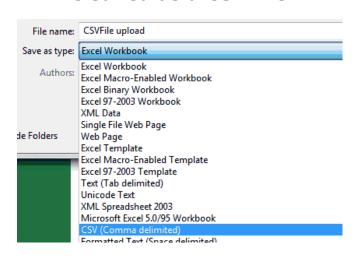

### **Upload Tool**

To be able to use this tool, the Excel file must be laid out with the format – Product code; quantity; line reference (if required).

Please do not add any spaces between the fields.

|   | Α                        |
|---|--------------------------|
| 1 | GGL MK04 3050;27;Plot 9  |
| 2 | DKL MK06 1085;22;Plot 10 |
| 3 | GGL CK02 3070;15;Plot 11 |

# Make sure that the file is saved as a CSV file.

Please see pages 15-16 for saving the order