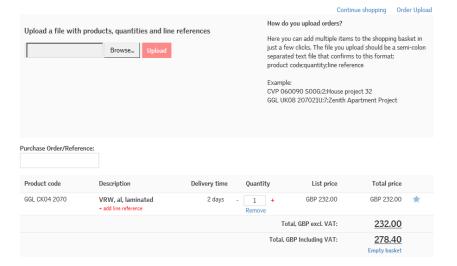

#### **Upload Tool**

- Click on the Upload Order tool
- 2. Click **Choose File**, and select the file from your drive before clicking **Upload** (<u>please see link on the following page for further info on how to upload files</u>).

The **Upload complete** section will confirm how many lines have been uploaded and highlight any errors. Click **Add to basket.** 

3. Once the file has uploaded successfully, you can add to basket. The following screen will appear with the products uploaded from your file.' Please check this order and complete the delivery details and PO Number

Tools

Ouick Order
Tools

Client Quote Tool
Favorites

Upload a file with products, quantities and line references

Choose File CSVFile upload.csv

Upload

Upload

Upload