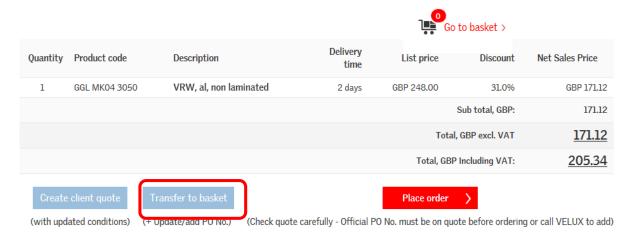

# Processing an Order from a Quote cont.

Once you have chosen your quotation, click on the **Transfer to basket button**. At the top of the screen you will see the basket. Click **Go to basket**.

\*\*VELUX RECOMMEND THAT YOU **DO NOT** USE THE Place order DUTON. IF YOU USE THIS YOU WILL NOT GET THE OPPORTUNITY TO ADD YOUR PURCHASE ORDER NUMBER WHICH WILL CAUSE ISSUES WHEN INVOICING.\*\*

This button should only be used for orders from Quotes that include Special products. For those orders, please call VELUX to have the official PO no. added to the quote before placing the order.

Check all the details are correct and enter your official Purchase Order Number into the correct field.

Now click on Get Price & Delivery Time

Please see <u>pages 15-16</u> for saving the order