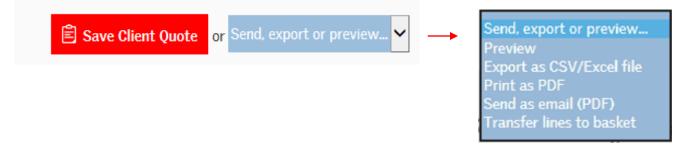

Add any delivery charge that applies (5)

Once you have completed your quote you can click Save Client Quote to save in Dealer Extranet, or if you click Send, export or preview you will get the option to either Preview a copy of the quote, Export is as a .csv/Excel file, Print as a .PDF, send via email (.PDF), or add the items to your shopping basket to place an order.