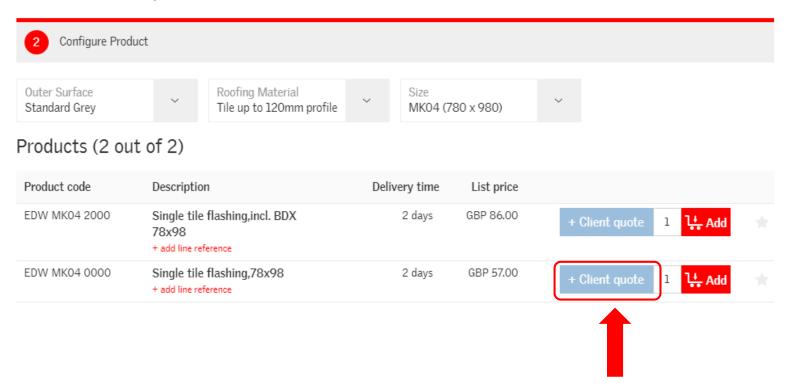

You can now select the type of flashing and/or window size to narrow down the list of products until the item you require can be seen below. Enter the quantity you require and click +Client quote.

You can then choose to create a new Client Quote or add to an existing quote.