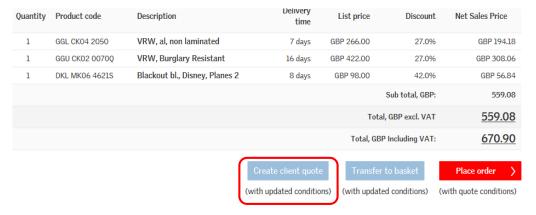

#### Quote history (5 out of 5)

To turn the existing quote into a client quote, click on Create client quote at the bottom of the screen.

You will get the option to create a new client quote, or to add the items to an existing client quote.

Add any delivery charge that applies (5)

Once you have completed your quote you can click Save Client Quote to save in Dealer Extranet, or if you click Send, export or preview you will get the option to either Preview a copy of the quote, Export is as a .csv/Excel file, Print as a .PDF, send via email (.PDF), or add the items to your shopping basket to place an order.