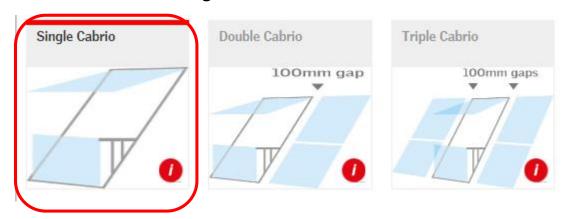

#### **Product Configurator**

Now select the Single Cabrio

You can now select the type of flashing and/or window size to narrow down the list of products until the item you require can be seen below. Enter the quantity you require and click **Add**.