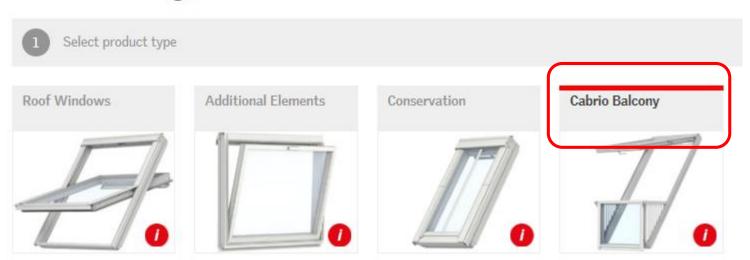

Option 2: If you are not sure of the codes for the items you require, you can also use the configurator to locate the items you require.

For example, if you want to quote for a Single Cabrio Balcony package, size SK19 to suit a tile roof, click on Windows at the top of the screen, the click on Cabrio Balcony.