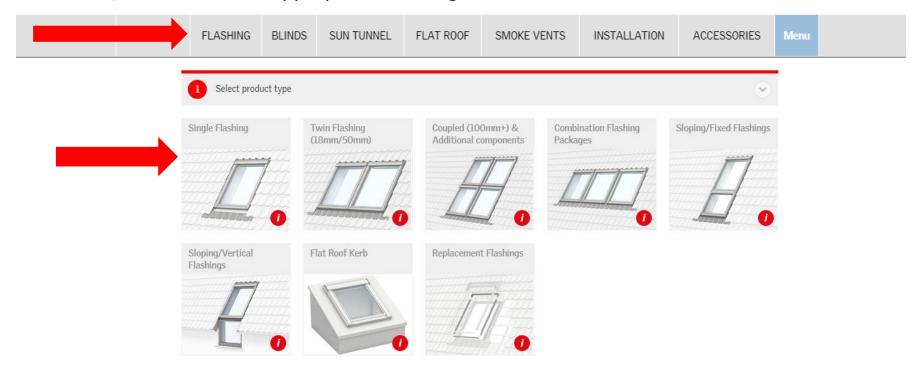

Simply start by clicking on the type of product you require from the ribbon at the top of the home page.

For example, if you want to order a Single Tile MK04 Flashing, click on Flashing at the top of the screen, then select the appropriate flashing.