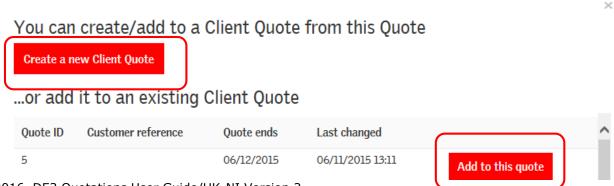

#### Quote history (5 out of 5)

To turn the existing quote into a client quote, click on Create client quote at the bottom of the screen.

You will get the option to create a new client quote, or to add the items to an existing client quote.

In this screen you can:

Add your customers address details in the Client information section(1)

Your company logo here.

Add your contact details (2). Input the discount you wish to offer your customer at line level (3), or for the full order (4), either as a percentage (by entering an amount then a % sign) or as a value by leaving off the %.