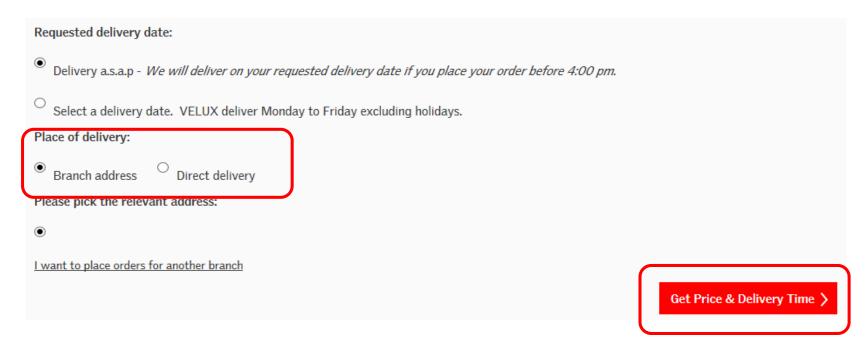

Add any reference you require on the quote. If you already know the PO number please use it here.

Complete the place of delivery to select whether you want delivery to the **Branch** address or **Direct Delivery**to your customer. Completing this section will ensure that you and your customer are aware of any carriage charges.

If you have Super Dealer access you can select which branch the order is to go to.

Once completed click "Get Price & Delivery Time".

The next screen will show your price and discounts. Click **Save as Quote** at the bottom of the screen. Quotes are valid for one month from the date of processing.