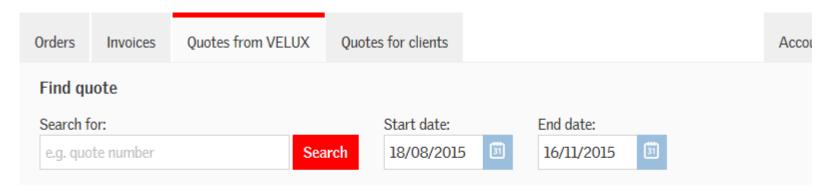

### Search/View Quotes

If you need to search for a quote, click on Quotes or Client Quotes in the Your Account section which can be found on the **Home Page** or Quotes from VELUX / Quotes for Clients in the **Account Info** screen.

You can search by Quote no., Quote reference or select a date range to view