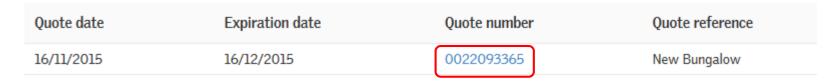

Create client quote

Click on the Quote number to view it.

Please refer to the **Search/View Quotes** section of this guide for more instructions on how to search for a quote.

#### Quote history (5 out of 5)

To turn the existing quote into a client quote, click on Create client quote at the bottom of the screen.

You will get the option to create a new client quote, or to add the items to an existing client quote.