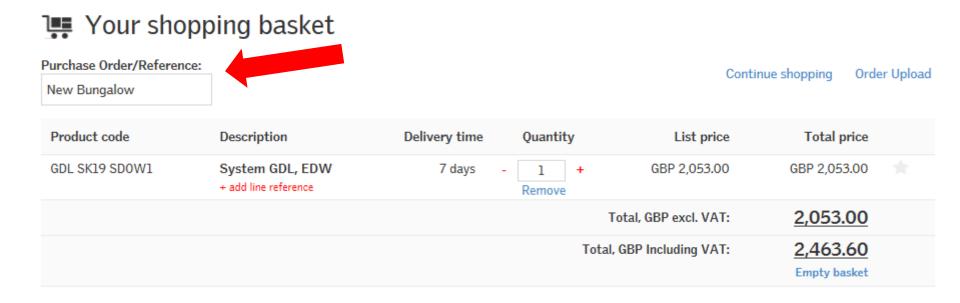

Repeat for any other products you wish to add to the quote.

Once you have added all of the items you require on the quote, click on the basket symbol at the top right of your screen to view your shopping basket.

Add any reference you require on the quote. If you already know the PO number please use it here.

Complete the place of delivery to select whether you want delivery to the **Branch** address or **Direct Delivery**to your customer. Completing this section will ensure that you and your customer are aware of any carriage charges.