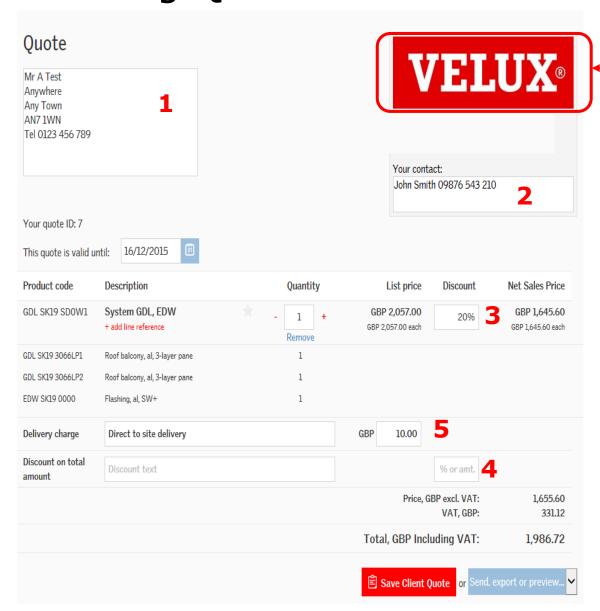

In this screen you can:

Add your customers address details in the Client information section(1)

Your company logo here.

Add your contact details (2). Input the discount you wish to offer your customer at line level (3), or for the full order (4), either as a percentage (by entering an amount then a % sign) or as a value by leaving off the %.

Add any delivery charge that applies (5)

Once you have completed your quote you can click Save Client Quote to save in Dealer Extranet, or if you click Send, export or preview you will get the option to either Preview a copy of the quote, Export is as a .csv/Excel file, Print as a .PDF, send via email (.PDF), or add the items to your shopping basket to place an order.