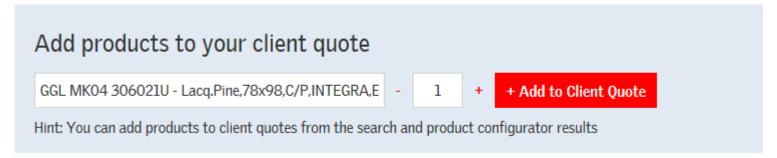

You can also create a Client Quote from scratch.

If you know the product codes you require simply click on the Client Quote Tool in the Tools section of the Home Page.

Type in the code of the product(s) you wish to quote for, add the quantity and click Add to Client Quote