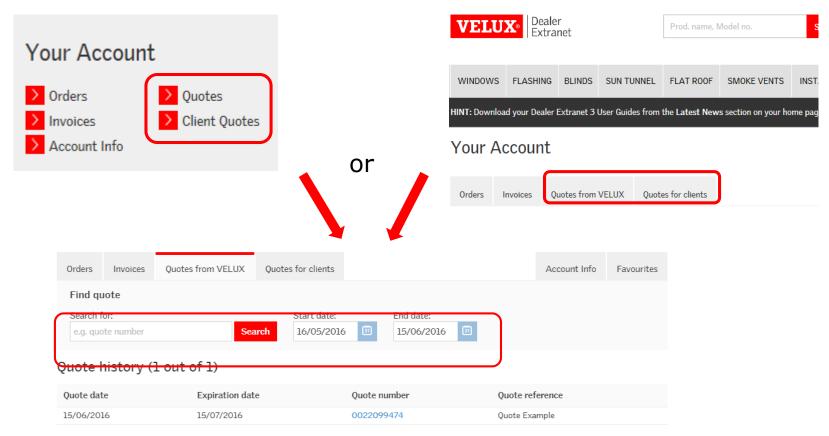

### Search/View Quotes

If you need to search for a quote, click on Quotes or Client Quotes in the Your Account section which can be found on the **Home Page** or Quotes from VELUX / Quotes for Clients in the **Account Info** screen.

You can search by Quote no., Quote reference or select a date range to view