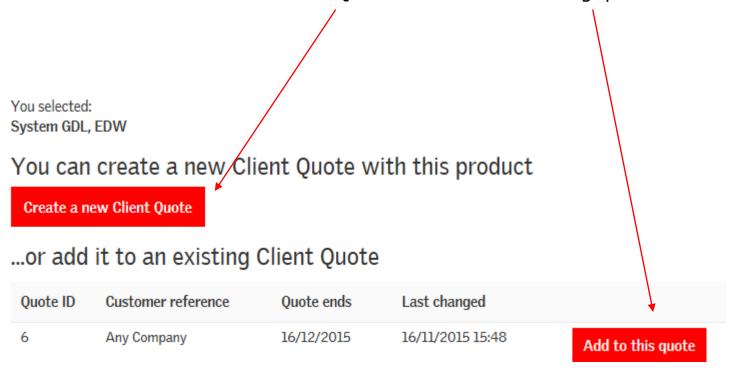

#### Quote history (5 out of 5)

To turn the existing quote into a client quote, click on Create client quote at the bottom of the screen.

You will get the option to create a new client quote, or to add the items to an existing client quote.

You can now select the type of flashing and/or window size to narrow down the list of products until the item you require can be seen below. Enter the quantity you require and click +Client quote.

You can then choose to create a new Client Quote or add to an existing quote.