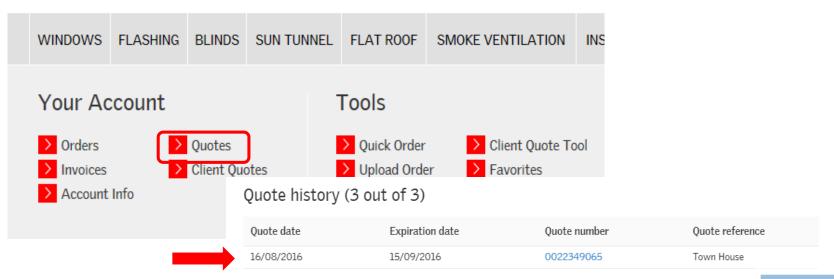

You can create a quote for a client in 3 ways.

If you already have a quote with discount (created by VELUX or yourself) you can use this to create a Client Quote. To do this, view the quote by clicking on **Quotes** in the Your Account section of the Home Page.

Create client quote

Click on the Quote number to view it.

Please refer to the **Search/View Quotes** section of this guide for more instructions on how to search for a quote.

### Search/View Quotes

If you need to search for a quote, click on Quotes or Client Quotes in the Your Account section which can be found on the **Home Page** or Quotes from VELUX / Quotes for Clients in the **Account Info** screen.