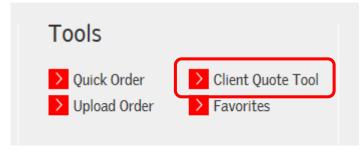

You can also create a Client Quote from scratch.

If you know the product codes you require simply click on the Client Quote Tool in the Tools section of the Home Page.

Type in the code of the product(s) you wish to quote for, add the quantity and click Add to Client Quote