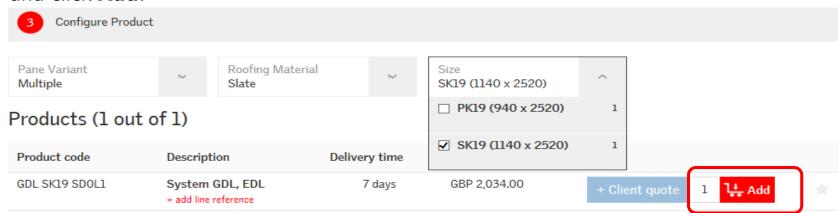

#### **Product Configurator**

Now select the Single Cabrio

You can now select the type of flashing and/or window size to narrow down the list of products until the item you require can be seen below. Enter the quantity you require and click **Add**.