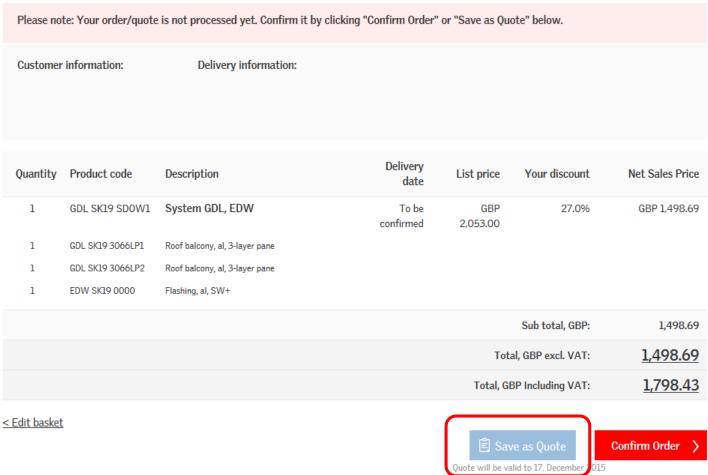

If you have Super Dealer access you can select which branch the order is to go to.

Once completed click "Get Price & Delivery Time".

The next screen will show your price and discounts. Click **Save as Quote** at the bottom of the screen. Quotes are valid for one month from the date of processing.

At this point the quote can be viewed by VELUX. Should you need assistance please contact us on 01592 778225 using the quote no. as a reference.

When viewing the quote you will have the option to Print a copy, Create a client quote, Transfer to your shopping backet or place an order with exactly the information on the quote. When placing an order we recommend always using the Transfer to basket option so you can add your PO number and delivery information.