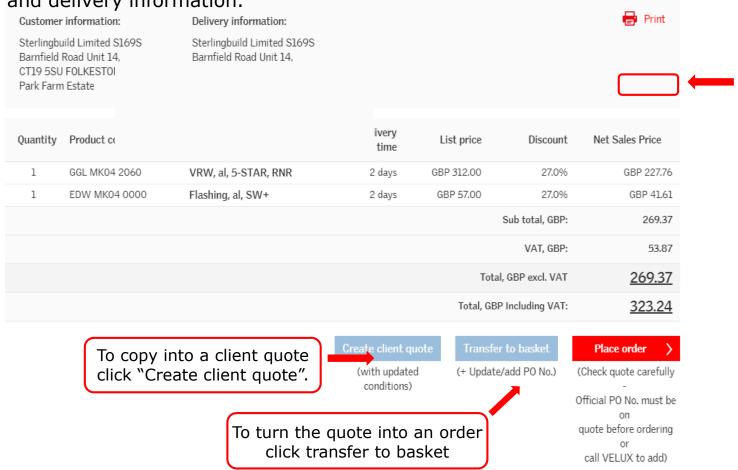

At this point the quote can be viewed by VELUX. Should you need assistance please contact us on 01592 778225 using the quote no. as a reference.

When viewing the quote you will have the option to Print a copy, Create a client quote, Transfer to your shopping backet or place an order with exactly the information on the quote. When placing an order we recommend always using the Transfer to basket option so you can add your PO number and delivery information.

Add any delivery charge that applies (5)

Once you have completed your quote you can click Save Client Quote to save in Dealer Extranet, or if you click Send, export or preview you will get the option to either Preview a copy of the quote, Export is as a .csv/Excel file, Print as a .PDF, send via email (.PDF), or add the items to your shopping basket to place an order.